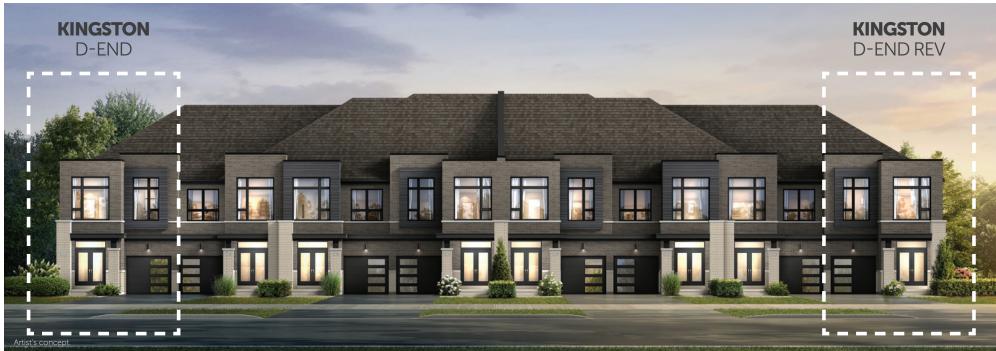

## **THE KINGSTON - END**

ELEVATION C & D 1,970 SQ. FT.

Elevation C END

Elevation D END

The floor plans and elevations shown are pre-construction plans and may be revised or improved as necessitated by architectural controls and the construction process. The measurements adhere to the rules and regulations of the TARION Warranty Corporation's official method for the calculation of floor area. Actual usable floor space may vary from the stated floor area. Railings on front porch only where required by O.B.C. Locations of furnace, HRV, hot water tank, posts and beams may vary and are to be determined by Vendor and Architect, Purchasers shall be deemed to accept the same. All images and renderings are artist concept only and subject to change. E. & O. E. (2004)