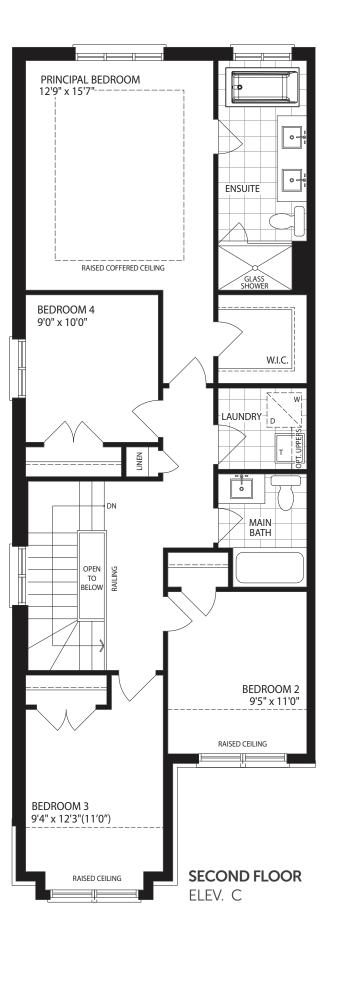

## **THE KINGSTON - END**

ELEVATION C & D 1,970 SQ. FT.

Elevation C END

Elevation D END

The floor plans and elevations shown are pre-construction plans and may be revised or improved as necessitated by architectural controls and the construction process. The measurements adhere to the rules and regulations of the TARION Warranty Corporation's official method for the calculation of floor area. Actual usable floor space may vary from the stated floor area. Railings on front porch only where required by O.B.C. Locations of furnace, HRV, hot water tank, posts and beams may vary and are to be determined by Vendor and Architect, Purchasers shall be deemed to accept the same. All images and renderings are artist concept only and subject to change. E. & O. E. (2004)