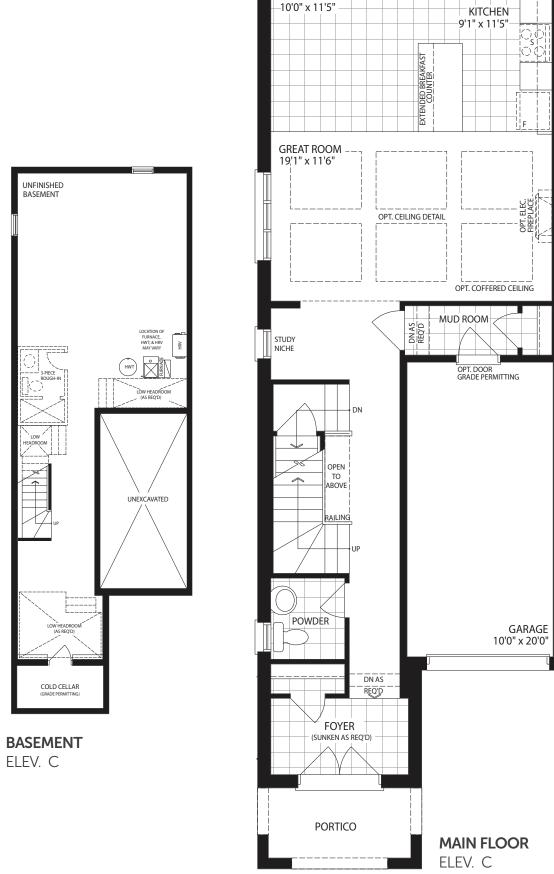

## **THE KINGSTON - END**

ELEVATION C & D 1,970 SQ. FT.

Elevation C END

Elevation D END

The floor plans and elevations shown are pre-construction plans and may be revised or improved as necessitated by architectural controls and the construction process. The measurements adhere to the rules and regulations of the TARION Warranty Corporation's official method for the calculation of floor area. Actual usable floor space may vary from the stated floor area. Railings on front porch only where required by O.B.C. Locations of furnace, HRV, hot water tank, posts and beams may vary and are to be determined by Vendor and Architect, Purchasers shall be deemed to accept the same. All images and renderings are artist concept only and subject to change. E. & O. E. (2004)