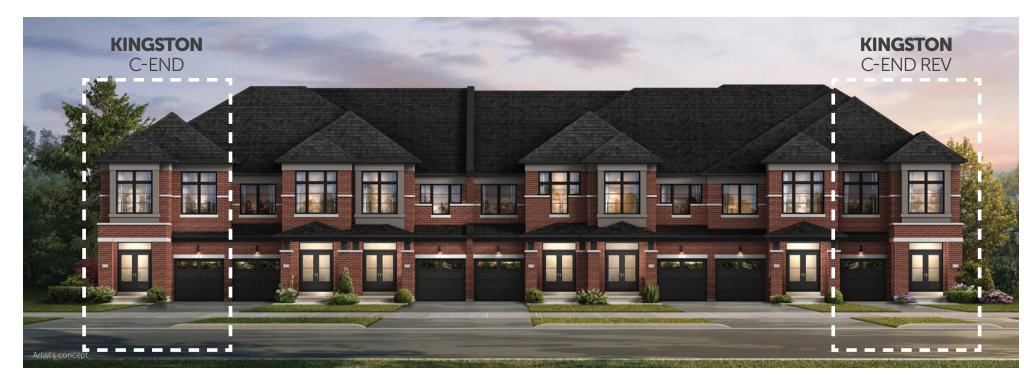

## **THE KINGSTON - END**

ELEVATION C & D 1,970 SQ. FT.

Elevation C END

Elevation D END

The floor plans and elevations shown are pre-construction plans and may be revised or improved as necessitated by architectural controls and the construction process. The measurements adhere to the rules and regulations of the TARION Warranty Corporation's official method for the calculation of floor area. Actual usable floor space may vary from the stated floor area. Railings on front porch only where required by O.B.C. Locations of furnace, HRV, hot water tank, posts and beams may vary and are to be determined by Vendor and Architect, Purchasers shall be deemed to accept the same. All images and renderings are artist concept only and subject to change. E. & O. E. (2004)